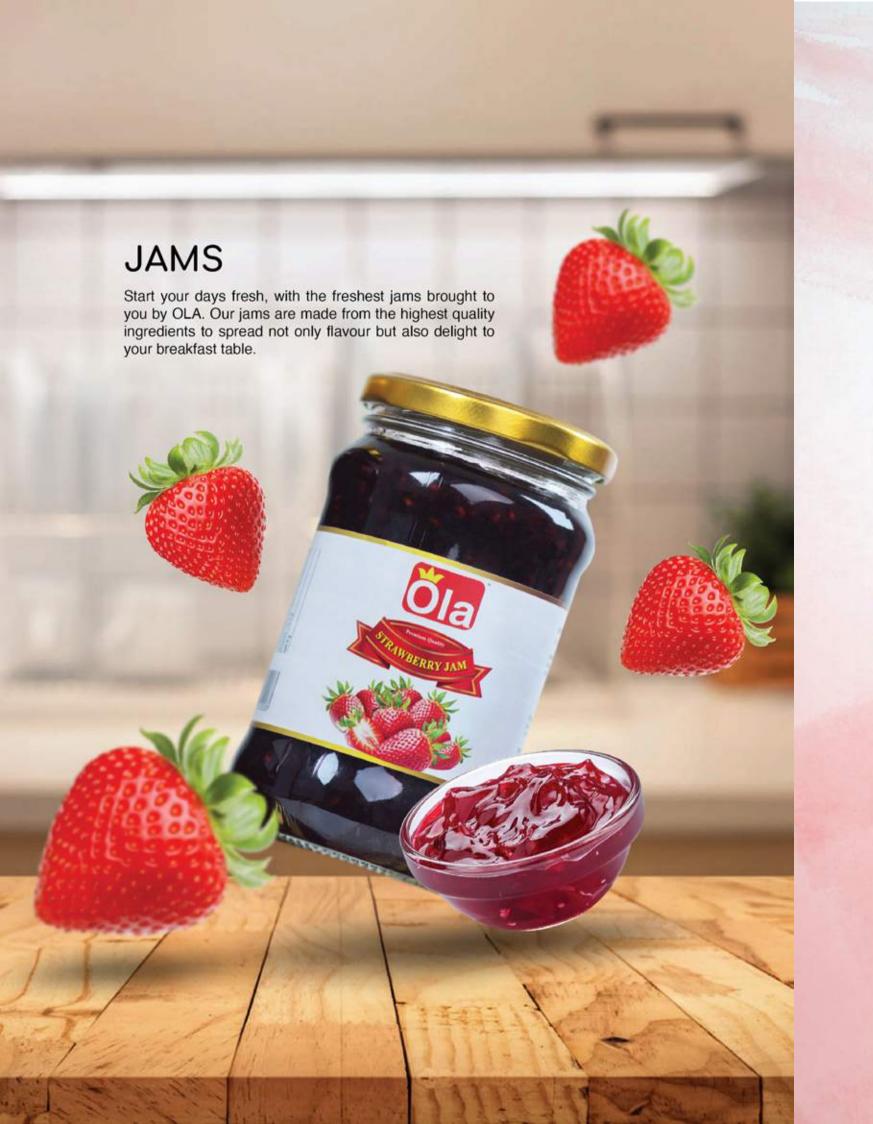

#### SUNFLOWER OIL

900ml

1.7ml

5 Le

RASPBERRY 430gm

STRAWBERRY 430gm

FOREST FRUIT 430gm

APRICOT 430<sub>gm</sub>