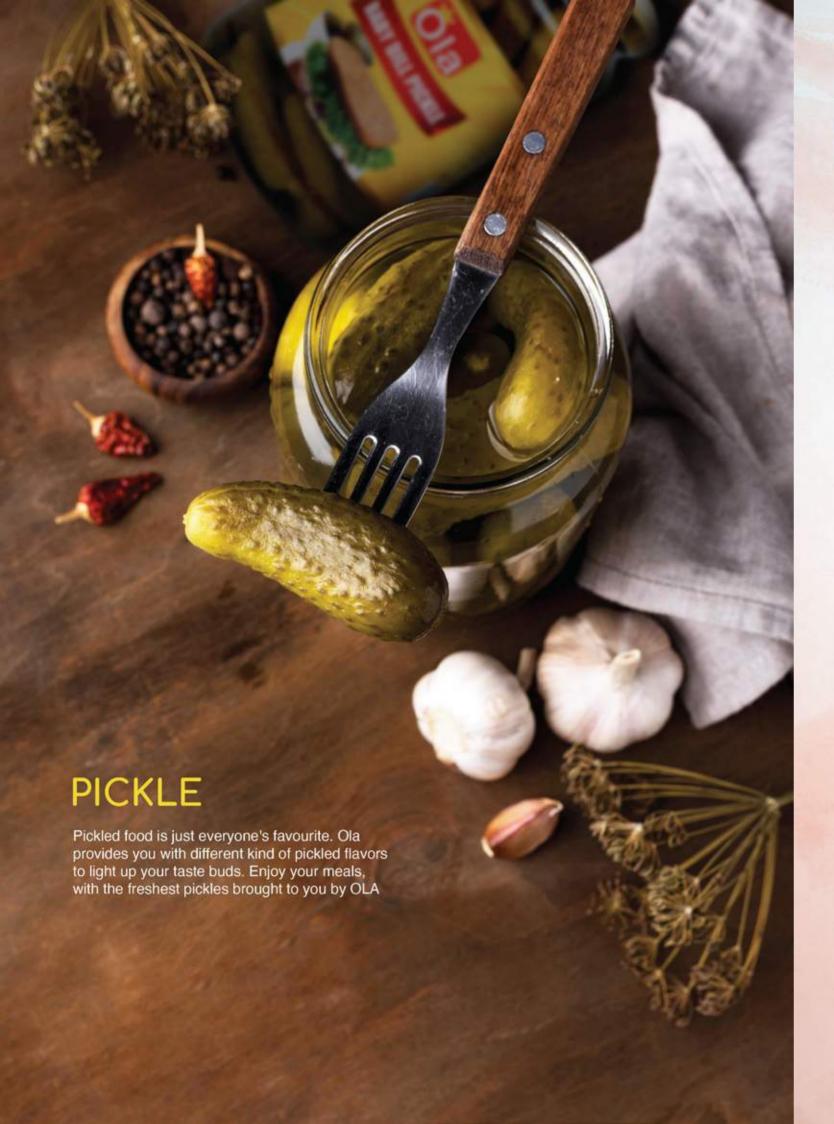

NATURAL DISTILLED WHITE VINEGAR

SULTANA RAISINS 200gm

APRICOTS 200gm

CRANBERRIES 200gm

SWEET RELISH 780<sub>gm</sub>

DILL PICKLE

GRAPE LEAVES
780<sub>gm</sub>